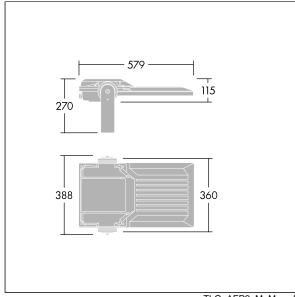

Integrated 6kV surge protection included as standard, with higher 10kV protection when selected (designated by 'SP' in the description).

Dimensions: 579 x 360 x 115 mm Luminaire input power: 197 W Luminaire luminous flux: 31792 lm Luminaire efficacy: 161 lm/W

Weight: 10.1 kg Scx: 0.06 m<sup>2</sup>

TLG\_AFP2\_F\_M\_1.jpg

TLG\_AFP2\_M\_M.wmf

This product contains light sources of energy efficiency classes D, E.