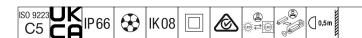

## Areaflood Pro 2

A compact, lightweight, general purpose LED area floodlight. With medium body. driving 96 LEDs at 700mA with Asymmetrical 40° light distribution. IP66, IK08, Class II electrical. Body: die-cast aluminium (EN AC-44300), Light grey 150 sanded textured (close to RAL9006).. Enclosure: 4mm thick toughened glass. Reversable mounting stirrup supplied, optional spigot adaptors available separately for post top mounting. Complete with 4000K LED.

Integrated 6kV surge protection included as standard, with higher 10kV protection when selected (designated by 'SP' in the description).

Dimensions: 579 x 360 x 115 mm Luminaire input power: 197 W Luminaire luminous flux: 31792 lm Luminaire efficacy: 161 lm/W