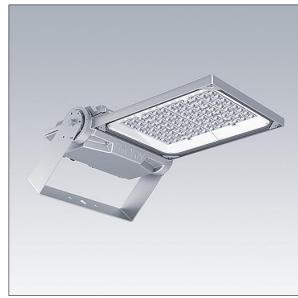

## Areaflood Pro 2

A compact, lightweight, general purpose LED area floodlight. With medium body. driving 96 LEDs at 700mA with Asymmetrical 40° light distribution. IP66, IK08, Class II electrical. Body: die-cast aluminium (EN AC-44300), Light grey 150 sanded textured (close to RAL9006).. Enclosure: 4mm thick toughened glass. Reversable mounting stirrup supplied, optional spigot adaptors available separately for post top mounting. Complete with 4000K LED.