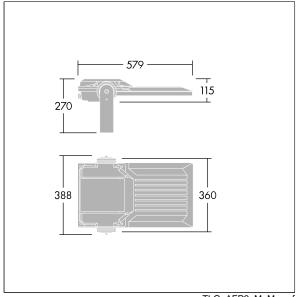

Integrated 6kV surge protection included as standard, with higher 10kV protection when selected (designated by 'SP' in the description).

Dimensions: 579 x 360 x 115 mm Luminaire input power: 245 W Luminaire luminous flux: 36791 lm Luminaire efficacy: 150 lm/W