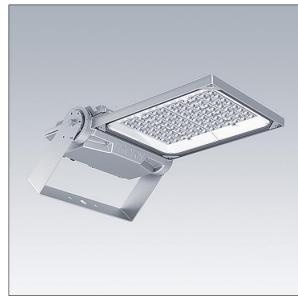

## Areaflood Pro 2

A compact, lightweight, general purpose LED area floodlight. With medium body. driving 96 LEDs at 850mA with Asymmetrical 40° light distribution. IP66, IK08, Class II electrical. Body: die-cast aluminium (EN AC-44300), Light grey 150 sanded textured (close to RAL9006).. Enclosure: 4mm thick toughened glass. Reversable mounting stirrup supplied, optional spigot adaptors available separately for post top mounting. Complete with 4000K LED.