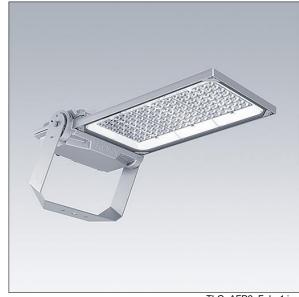

## Areaflood Pro 2

A compact, lightweight, general purpose LED area floodlight. With large body. driving 108 LEDs at 350mA with Asymmetrical 40° light distribution. IP66, IK08, Class II electrical. Body: die-cast aluminium (EN AC-44300), Light grey 150 sanded textured (close to RAL9006).. Enclosure: 5mm thick toughened glass. Reversable mounting stirrup supplied, optional spigot adaptors available separately for post top mounting. Complete with 4000K LED.