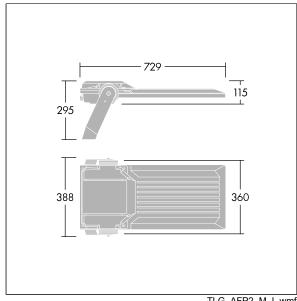

Integrated 6kV surge protection included as standard, with higher 10kV protection when selected (designated by 'SP' in the description).

Dimensions: 729 x 360 x 115 mm Luminaire input power: 109 W Luminaire luminous flux: 19677 lm Luminaire efficacy: 181 lm/W