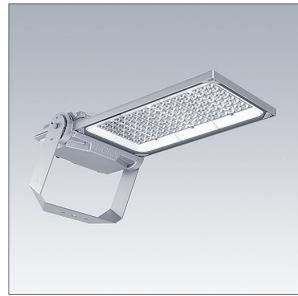

## Areaflood Pro 2

A compact, lightweight, general purpose LED area floodlight. With large body. driving 108 LEDs at 350mA with Asymmetrical 40° light distribution. IP66, IK08, Class II electrical. Body: die-cast aluminium (EN AC-44300), Light grey 150 sanded textured (close to RAL9006).. Enclosure: 5mm thick toughened glass. Reversable mounting stirrup supplied, optional spigot adaptors available separately for post top mounting. Complete with 4000K LED.

Integrated 6kV surge protection included as standard, with higher 10kV protection when selected (designated by 'SP' in the description).

Dimensions: 729 x 360 x 115 mm Luminaire input power: 109 W Luminaire luminous flux: 19677 lm Luminaire efficacy: 181 lm/W