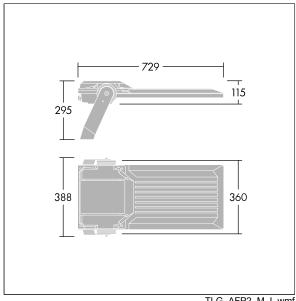

Integrated 6kV surge protection included as standard, with higher 10kV protection when selected (designated by 'SP' in the description).

Dimensions: 729 x 360 x 115 mm Luminaire input power: 109 W Luminaire luminous flux: 19677 lm Luminaire efficacy: 181 lm/W

Weight: 12.51 kg Scx: 0.068 m<sup>2</sup>

TLG\_AFP2\_F\_L\_1.jpg

TLG\_AFP2\_M\_L.wmf

This product contains a light source of energy efficiency class E.

All values marked with an \* are rated values. Thorn uses tried and tested components from leading suppliers, however there may be isolated instances of technology-related failures of individual LEDs during the rated product lifetime. International standards set the tolerance in initial flux and connected load at ±10%. Unless stated otherwise, the values apply to an ambient temperature of 25°C.