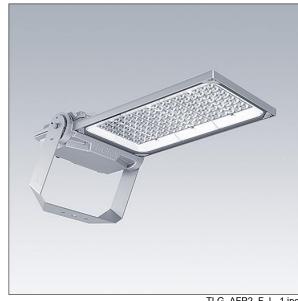

## Areaflood Pro 2

A compact, lightweight, general purpose LED area floodlight. With large body. driving 108 LEDs at 500mA with Asymmetrical 40° light distribution. IP66, IK08, Class II electrical. Body: die-cast aluminium (EN AC-44300), Light grey 150 sanded textured (close to RAL9006).. Enclosure: 5mm thick toughened glass. Reversable mounting stirrup supplied, optional spigot adaptors available separately for post top mounting. Complete with 4000K LED.