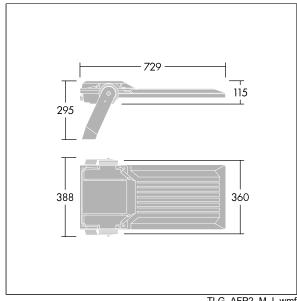

Integrated 6kV surge protection included as standard, with higher 10kV protection when selected (designated by 'SP' in the description).

Dimensions: 729 x 360 x 115 mm Luminaire input power: 157 W Luminaire luminous flux: 26967 lm Luminaire efficacy: 172 lm/W