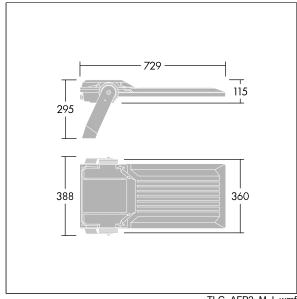

Integrated 6kV surge protection included as standard, with higher 10kV protection when selected (designated by 'SP' in the description).

Dimensions: 729 x 360 x 115 mm Luminaire input power: 225 W Luminaire luminous flux: 35860 lm Luminaire efficacy: 159 lm/W