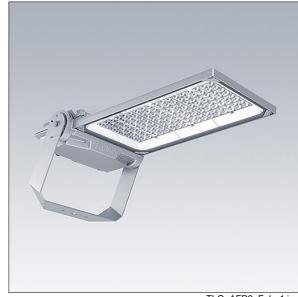

## Areaflood Pro 2

A compact, lightweight, general purpose LED area floodlight. With large body. driving 108 LEDs at 700mA with Asymmetrical 40° light distribution. IP66, IK08, Class II electrical. Body: die-cast aluminium (EN AC-44300), Light grey 150 sanded textured (close to RAL9006).. Enclosure: 5mm thick toughened glass. Reversable mounting stirrup supplied, optional spigot adaptors available separately for post top mounting. Complete with 4000K LED.

Weight: 12.98 kg Scx: 0.068 m<sup>2</sup>

TLG\_AFP2\_F\_L\_1.jpg

TLG\_AFP2\_M\_L.wmf

This product contains light sources of energy efficiency classes D, E.