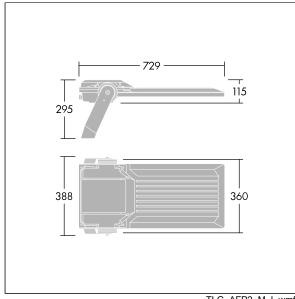

Integrated 6kV surge protection included as standard, with higher 10kV protection when selected (designated by 'SP' in the description).

Dimensions: 729 x 360 x 115 mm Luminaire input power: 122 W Luminaire luminous flux: 21845 lm Luminaire efficacy: 179 lm/W