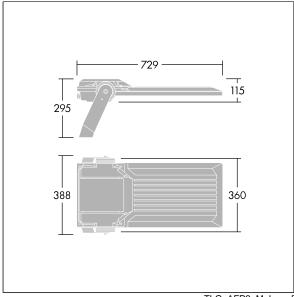

Integrated 6kV surge protection included as standard, with higher 10kV protection when selected (designated by 'SP' in the description).

Dimensions: 729 x 360 x 115 mm Luminaire input power: 122 W Luminaire luminous flux: 21845 lm Luminaire efficacy: 179 lm/W