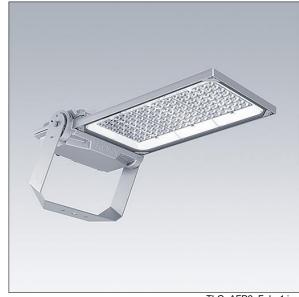

#### Areaflood Pro 2

A compact, lightweight, general purpose LED area floodlight. With large body. driving 120 LEDs at 350mA with Asymmetrical 40° light distribution. IP66, IK08, Class II electrical. Body: die-cast aluminium (EN AC-44300), Light grey 150 sanded textured (close to RAL9006).. Enclosure: 5mm thick toughened glass. Reversable mounting stirrup supplied, optional spigot adaptors available separately for post top mounting. Complete with 4000K LED.