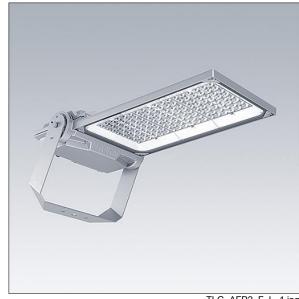

## **Areaflood Pro 2**

## 96635892 AFP2 L 120L50-740 A4 CL2 GY

## Areaflood Pro 2

A compact, lightweight, general purpose LED area floodlight. With large body. driving 120 LEDs at 500mA with Asymmetrical 40° light distribution. IP66, IK08, Class II electrical. Body: die-cast aluminium (EN AC-44300), Light grey 150 sanded textured (close to RAL9006).. Enclosure: 5mm thick toughened glass. Reversable mounting stirrup supplied, optional spigot adaptors available separately for post top mounting. Complete with 4000K LED.