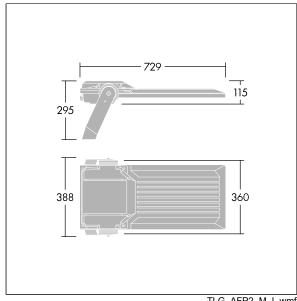

Integrated 6kV surge protection included as standard, with higher 10kV protection when selected (designated by 'SP' in the description).

Dimensions: 729 x 360 x 115 mm Luminaire input power: 174 W Luminaire luminous flux: 29902 lm Luminaire efficacy: 172 lm/W

Weight: 12.81 kg Scx: 0.068 m<sup>2</sup>

TLG\_AFP2\_F\_L\_1.jpg

TLG\_AFP2\_M\_L.wmf

This product contains light sources of energy efficiency classes D, E.