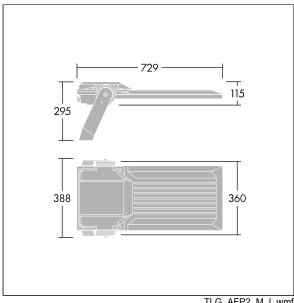

Integrated 6kV surge protection included as standard, with higher 10kV protection when selected (designated by 'SP' in the description).

Dimensions: 729 x 360 x 115 mm Luminaire input power: 174 W Luminaire luminous flux: 29902 lm Luminaire efficacy: 172 lm/W

Weight: 12.81 kg Scx: 0.068 m<sup>2</sup>

TLG\_AFP2\_F\_L\_1.jpg

TLG\_AFP2\_M\_L.wmf

This product contains light sources of energy efficiency classes D, E.