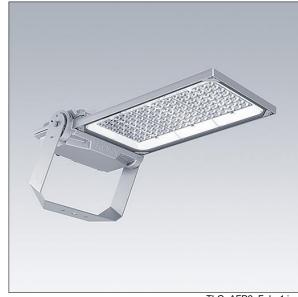

## Areaflood Pro 2

A compact, lightweight, general purpose LED area floodlight. With large body. driving 120 LEDs at 700mA with Asymmetrical 40° light distribution. IP66, IK08, Class II electrical. Body: die-cast aluminium (EN AC-44300), Light grey 150 sanded textured (close to RAL9006).. Enclosure: 5mm thick toughened glass. Reversable mounting stirrup supplied, optional spigot adaptors available separately for post top mounting. Complete with 4000K LED.

Weight: 13.28 kg Scx: 0.068 m<sup>2</sup>

TLG\_AFP2\_F\_L\_1.jpg

TLG\_AFP2\_M\_L.wmf

This product contains light sources of energy efficiency classes D, E.