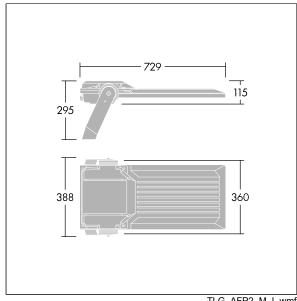

Integrated 6kV surge protection included as standard, with higher 10kV protection when selected (designated by 'SP' in the description).

Dimensions: 729 x 360 x 115 mm Luminaire input power: 250 W Luminaire luminous flux: 39687 Im Luminaire efficacy: 159 lm/W

Weight: 13.28 kg Scx: 0.068 m<sup>2</sup>

TLG\_AFP2\_F\_L\_1.jpg

TLG\_AFP2\_M\_L.wmf

This product contains light sources of energy efficiency classes D, E.