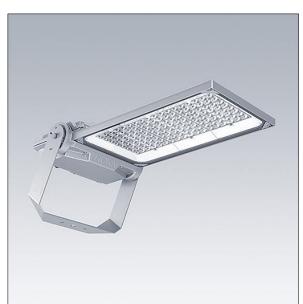

## Areaflood Pro 2

A compact, lightweight, general purpose LED area floodlight. With large body. driving 120 LEDs at 700mA with Asymmetrical 40° light distribution. IP66, IK08, Class II electrical. Body: die-cast aluminium (EN AC-44300), Light grey 150 sanded textured (close to RAL9006).. Enclosure: 5mm thick toughened glass. Reversable mounting stirrup supplied, optional spigot adaptors available separately for post top mounting. Complete with 4000K LED.