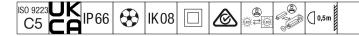

## Areaflood Pro 2

A compact, lightweight, general purpose LED area floodlight. With large body. driving 120 LEDs at 700mA with Asymmetrical 40° light distribution. IP66, IK08, Class II electrical. Body: die-cast aluminium (EN AC-44300), Light grey 150 sanded textured (close to RAL9006).. Enclosure: 5mm thick toughened glass. Reversable mounting stirrup supplied, optional spigot adaptors available separately for post top mounting. Complete with 4000K LED.

Integrated 6kV surge protection included as standard, with higher 10kV protection when selected (designated by 'SP' in the description).

Dimensions: 729 x 360 x 115 mm Luminaire input power: 250 W Luminaire luminous flux: 39687 lm Luminaire efficacy: 159 lm/W Weight: 13.28 kg Scx: 0.068 m<sup>2</sup>