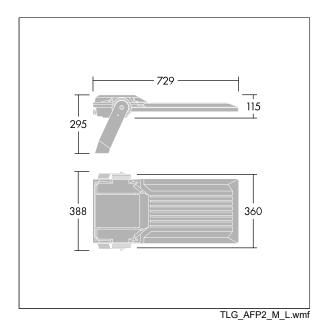

Integrated 6kV surge protection included as standard, with higher 10kV protection when selected (designated by 'SP' in the description).

Dimensions: 729 x 360 x 115 mm Luminaire input power: 250 W Luminaire luminous flux: 39687 lm Luminaire efficacy: 159 lm/W Weight: 13.28 kg Scx: 0.068 m<sup>2</sup>