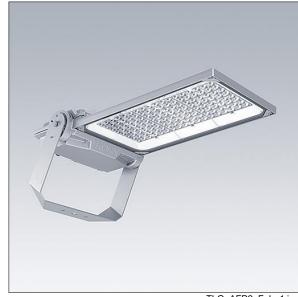

## Areaflood Pro 2

A compact, lightweight, general purpose LED area floodlight. With large body. driving 144 LEDs at 350mA with Asymmetrical 40° light distribution. IP66, IK08, Class II electrical. Body: die-cast aluminium (EN AC-44300), Light grey 150 sanded textured (close to RAL9006).. Enclosure: 5mm thick toughened glass. Reversable mounting stirrup supplied, optional spigot adaptors available separately for post top mounting. Complete with 4000K LED.