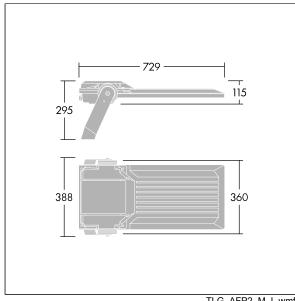

Integrated 6kV surge protection included as standard, with higher 10kV protection when selected (designated by 'SP' in the description).

Dimensions: 729 x 360 x 115 mm Luminaire input power: 151 W Luminaire luminous flux: 26147 lm Luminaire efficacy: 173 lm/W

Weight: 13.4 kg Scx: 0.068 m<sup>2</sup>

TLG\_AFP2\_F\_L\_1.jpg

TLG\_AFP2\_M\_L.wmf

This product contains light sources of energy efficiency classes D, E.