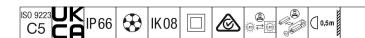

## Areaflood Pro 2

A compact, lightweight, general purpose LED area floodlight. With large body. driving 144 LEDs at 350mA with Asymmetrical 40° light distribution. IP66, IK08, Class II electrical. Body: die-cast aluminium (EN AC-44300), Light grey 150 sanded textured (close to RAL9006).. Enclosure: 5mm thick toughened glass. Reversable mounting stirrup supplied, optional spigot adaptors available separately for post top mounting. Complete with 4000K LED.

Integrated 6kV surge protection included as standard, with higher 10kV protection when selected (designated by 'SP' in the description).

Dimensions: 729 x 360 x 115 mm Luminaire input power: 151 W Luminaire luminous flux: 26147 lm Luminaire efficacy: 173 lm/W