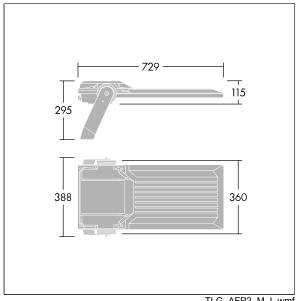

Integrated 6kV surge protection included as standard, with higher 10kV protection when selected (designated by 'SP' in the description).

Dimensions: 729 x 360 x 115 mm Luminaire input power: 151 W Luminaire luminous flux: 26147 lm Luminaire efficacy: 173 lm/W