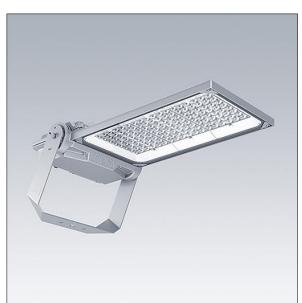

## Areaflood Pro 2

A compact, lightweight, general purpose LED area floodlight. With large body. driving 144 LEDs at 500mA with Asymmetrical 40° light distribution. IP66, IK08, Class II electrical. Body: die-cast aluminium (EN AC-44300), Light grey 150 sanded textured (close to RAL9006).. Enclosure: 5mm thick toughened glass. Reversable mounting stirrup supplied, optional spigot adaptors available separately for post top mounting. Complete with 4000K LED.