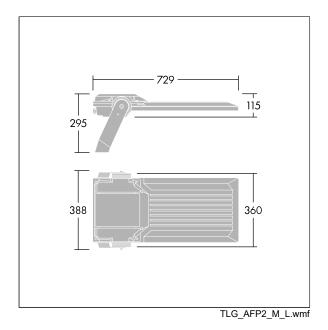

Integrated 6kV surge protection included as standard, with higher 10kV protection when selected (designated by 'SP' in the description).

Dimensions: 729 x 360 x 115 mm Luminaire input power: 213 W Luminaire luminous flux: 35727 lm Luminaire efficacy: 168 lm/W Weight: 13.4 kg Scx: 0.068 m<sup>2</sup>