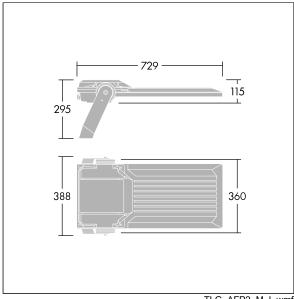

Integrated 6kV surge protection included as standard, with higher 10kV protection when selected (designated by 'SP' in the description).

Dimensions: 729 x 360 x 115 mm Luminaire input power: 213 W Luminaire luminous flux: 35727 lm Luminaire efficacy: 168 lm/W