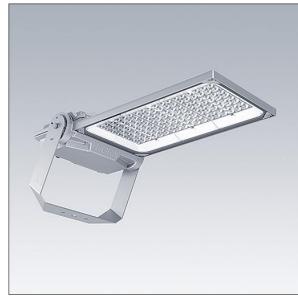

#### Areaflood Pro 2

A compact, lightweight, general purpose LED area floodlight. With large body. driving 144 LEDs at 500mA with Asymmetrical 40° light distribution. IP66, IK08, Class II electrical. Body: die-cast aluminium (EN AC-44300), Light grey 150 sanded textured (close to RAL9006).. Enclosure: 5mm thick toughened glass. Reversable mounting stirrup supplied, optional spigot adaptors available separately for post top mounting. Complete with 4000K LED.