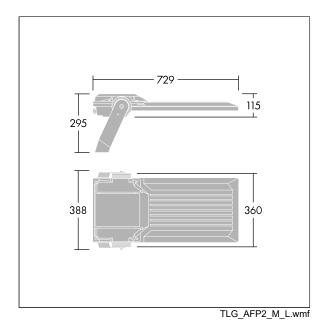

Integrated 6kV surge protection included as standard, with higher 10kV protection when selected (designated by 'SP' in the description).

Dimensions: 729 x 360 x 115 mm Luminaire input power: 298 W Luminaire luminous flux: 47222 lm Luminaire efficacy: 158 lm/W Weight: 13.48 kg Scx: 0.068 m<sup>2</sup>