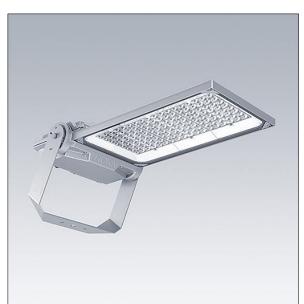

## Areaflood Pro 2

A compact, lightweight, general purpose LED area floodlight. With large body. driving 144 LEDs at 700mA with Asymmetrical 40° light distribution. IP66, IK08, Class II electrical. Body: die-cast aluminium (EN AC-44300), Light grey 150 sanded textured (close to RAL9006).. Enclosure: 5mm thick toughened glass. Reversable mounting stirrup supplied, optional spigot adaptors available separately for post top mounting. Complete with 4000K LED.