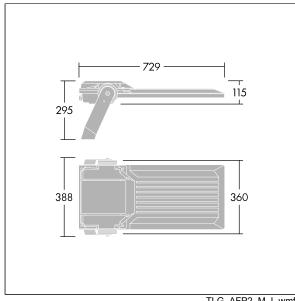

Integrated 6kV surge protection included as standard, with higher 10kV protection when selected (designated by 'SP' in the description).

Dimensions: 729 x 360 x 115 mm Luminaire input power: 298 W Luminaire luminous flux: 47222 lm Luminaire efficacy: 158 lm/W

Weight: 13.48 kg Scx: 0.068 m<sup>2</sup>

TLG\_AFP2\_F\_L\_1.jpg

TLG\_AFP2\_M\_L.wmf

This product contains light sources of energy efficiency classes D, E.