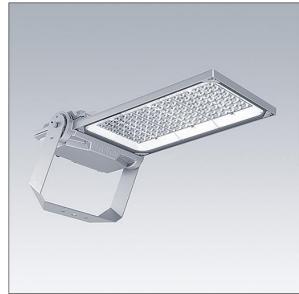

### Areaflood Pro 2

A compact, lightweight, general purpose LED area floodlight. With large body. driving 144 LEDs at 700mA with Asymmetrical 40° light distribution. IP66, IK08, Class II electrical. Body: die-cast aluminium (EN AC-44300), Light grey 150 sanded textured (close to RAL9006).. Enclosure: 5mm thick toughened glass. Reversable mounting stirrup supplied, optional spigot adaptors available separately for post top mounting. Complete with 4000K LED.

Integrated 6kV surge protection included as standard, with higher 10kV protection when selected (designated by 'SP' in the description).

Dimensions: 729 x 360 x 115 mm Luminaire input power: 298 W Luminaire luminous flux: 47222 lm Luminaire efficacy: 158 lm/W