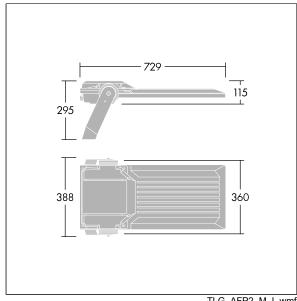

Integrated 6kV surge protection included as standard, with higher 10kV protection when selected (designated by 'SP' in the description).

Dimensions: 729 x 360 x 115 mm Luminaire input power: 337 W Luminaire luminous flux: 52026 lm Luminaire efficacy: 154 lm/W