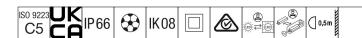

## Areaflood Pro 2

A compact, lightweight, general purpose LED area floodlight. With large body. driving 144 LEDs at 800mA with Asymmetrical 40° light distribution. IP66, IK08, Class II electrical. Body: die-cast aluminium (EN AC-44300), Light grey 150 sanded textured (close to RAL9006).. Enclosure: 5mm thick toughened glass. Reversable mounting stirrup supplied, optional spigot adaptors available separately for post top mounting. Complete with 4000K LED.