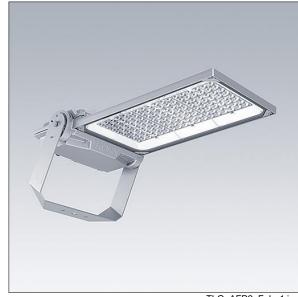

## Areaflood Pro 2

A compact, lightweight, general purpose LED area floodlight. With large body. driving 144 LEDs at 800mA with Asymmetrical 40° light distribution. IP66, IK08, Class II electrical. Body: die-cast aluminium (EN AC-44300), Light grey 150 sanded textured (close to RAL9006).. Enclosure: 5mm thick toughened glass. Reversable mounting stirrup supplied, optional spigot adaptors available separately for post top mounting. Complete with 4000K LED.