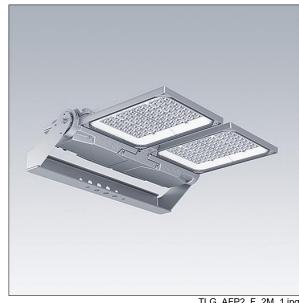

## Areaflood Pro 2

A compact, lightweight, general purpose LED area floodlight. With medium x 2 body. driving 192 LEDs at 700mA with Asymmetrical 40° light distribution. IP66, IK08, Class II electrical. Body: die-cast aluminium (EN AC-44300), Light grey 150 sanded textured (close to RAL9006).. Enclosure: 4mm thick toughened glass. Reversable mounting stirrup supplied, Complete with 4000K LED.