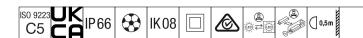

## Areaflood Pro 2

A compact, lightweight, general purpose LED area floodlight. With medium x 2 body. driving 192 LEDs at 700mA with Asymmetrical 40° light distribution. IP66, IK08, Class II electrical. Body: die-cast aluminium (EN AC-44300), Light grey 150 sanded textured (close to RAL9006).. Enclosure: 4mm thick toughened glass. Reversable mounting stirrup supplied, Complete with 4000K LED.

Integrated 6kV surge protection included as standard, with higher 10kV protection when selected (designated by 'SP' in the description).

Dimensions: 630 x 722 x 116 mm Luminaire input power: 392 W Luminaire luminous flux: 63236 lm Luminaire efficacy: 161 lm/W