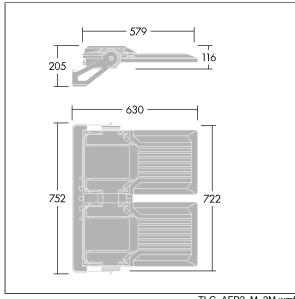

Integrated 6kV surge protection included as standard, with higher 10kV protection when selected (designated by 'SP' in the description).

Dimensions: 630 x 722 x 116 mm Luminaire input power: 392 W Luminaire luminous flux: 63236 lm Luminaire efficacy: 161 lm/W

Weight: 23.78 kg Scx: 0.12 m<sup>2</sup>

TLG\_AFP2\_F\_2M\_1.jpg

TLG AFP2 M 2M.wmf

This product contains light sources of energy efficiency classes D, E.