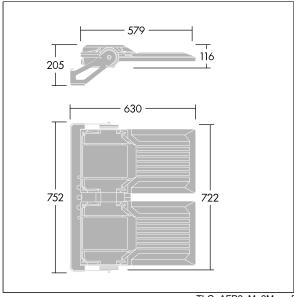

Integrated 6kV surge protection included as standard, with higher 10kV protection when selected (designated by 'SP' in the description).

Dimensions: 630 x 722 x 116 mm Luminaire input power: 392 W Luminaire luminous flux: 63236 lm Luminaire efficacy: 161 lm/W