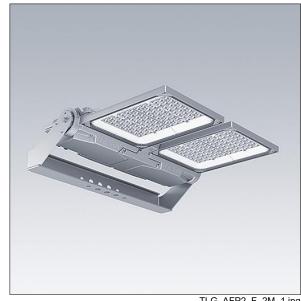

## Areaflood Pro 2

A compact, lightweight, general purpose LED area floodlight. With medium x 2 body. driving 192 LEDs at 700mA with Asymmetrical 40° light distribution. IP66, IK08, Class II electrical. Body: die-cast aluminium (EN AC-44300), Light grey 150 sanded textured (close to RAL9006).. Enclosure: 4mm thick toughened glass. Reversable mounting stirrup supplied, Complete with 4000K LED.