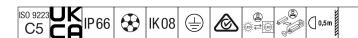

## Areaflood Pro 2

A compact, lightweight, general purpose LED area floodlight. With small body. driving 24 LEDs at 350mA with Asymmetrical 40° light distribution. IP66, IK08, Class I electrical. Body: die-cast aluminium (EN AC-44300), Light grey 150 sanded textured (close to RAL9006).. Enclosure: 4mm thick toughened glass. Reversable mounting stirrup supplied, optional spigot adaptors available separately for post top mounting. Complete with 4000K LED.

Integrated 6kV surge protection included as standard, with higher 10kV protection when selected (designated by 'SP' in the description).

Dimensions: 429 x 349 x 99 mm Luminaire input power: 26 W Luminaire luminous flux: 4404 lm Luminaire efficacy: 169 lm/W