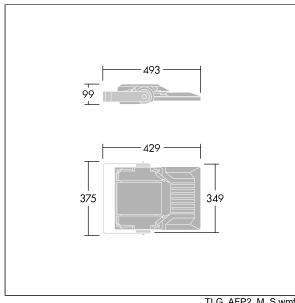

Integrated 6kV surge protection included as standard, with higher 10kV protection when selected (designated by 'SP' in the description).

Dimensions: 429 x 349 x 99 mm Luminaire input power: 26 W Luminaire luminous flux: 4404 lm Luminaire efficacy: 169 lm/W

Weight: 6.79 kg Scx: 0.052 m<sup>2</sup>

TLG\_AFP2\_F\_S\_1.jpg

TLG\_AFP2\_M\_S.wmf

This product contains a light source of energy efficiency class D.

All values marked with an \* are rated values. Thorn uses tried and tested components from leading suppliers, however there may be isolated instances of technology-related failures of individual LEDs during the rated product lifetime. International standards set the tolerance in initial flux and connected load at ±10%. Unless stated otherwise, the values apply to an ambient temperature of 25°C.