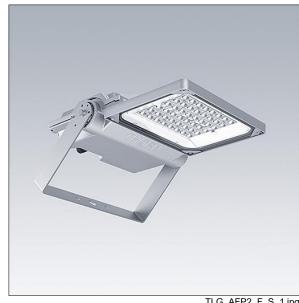

## Areaflood Pro 2

A compact, lightweight, general purpose LED area floodlight. With small body. driving 24 LEDs at 350mA with Asymmetrical 40° light distribution. IP66, IK08, Class I electrical. Body: die-cast aluminium (EN AC-44300), Light grey 150 sanded textured (close to RAL9006).. Enclosure: 4mm thick toughened glass. Reversable mounting stirrup supplied, optional spigot adaptors available separately for post top mounting. Complete with 4000K LED.