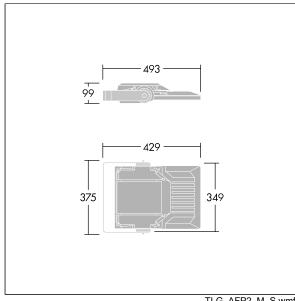

Integrated 6kV surge protection included as standard, with higher 10kV protection when selected (designated by 'SP' in the description).

Dimensions: 429 x 349 x 99 mm Luminaire input power: 37 W Luminaire luminous flux: 6071 lm Luminaire efficacy: 164 lm/W