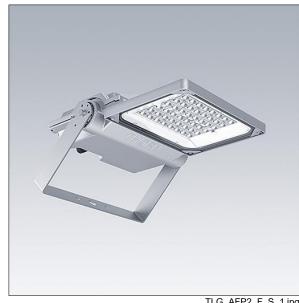

## **Areaflood Pro 2**

## 96635900 AFP2 S 24L50-740 A4 CL1 GY

## Areaflood Pro 2

A compact, lightweight, general purpose LED area floodlight. With small body. driving 24 LEDs at 500mA with Asymmetrical 40° light distribution. IP66, IK08, Class I electrical. Body: die-cast aluminium (EN AC-44300), Light grey 150 sanded textured (close to RAL9006).. Enclosure: 4mm thick toughened glass. Reversable mounting stirrup supplied, optional spigot adaptors available separately for post top mounting. Complete with 4000K LED.