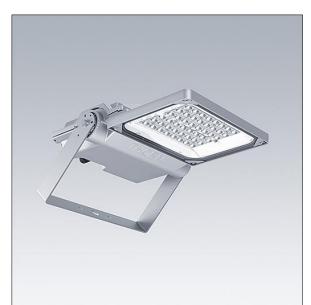

## Areaflood Pro 2

A compact, lightweight, general purpose LED area floodlight. With small body. driving 24 LEDs at 700mA with Asymmetrical 40° light distribution. IP66, IK08, Class I electrical. Body: die-cast aluminium (EN AC-44300), Light grey 150 sanded textured (close to RAL9006).. Enclosure: 4mm thick toughened glass. Reversable mounting stirrup supplied, optional spigot adaptors available separately for post top mounting. Complete with 4000K LED.