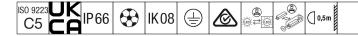

## Areaflood Pro 2

A compact, lightweight, general purpose LED area floodlight. With small body. driving 24 LEDs at 700mA with Asymmetrical 40° light distribution. IP66, IK08, Class I electrical. Body: die-cast aluminium (EN AC-44300), Light grey 150 sanded textured (close to RAL9006).. Enclosure: 4mm thick toughened glass. Reversable mounting stirrup supplied, optional spigot adaptors available separately for post top mounting. Complete with 4000K LED.

Integrated 6kV surge protection included as standard, with higher 10kV protection when selected (designated by 'SP' in the description).

Dimensions: 429 x 349 x 99 mm Luminaire input power: 52 W Luminaire luminous flux: 8147 Im Luminaire efficacy: 157 Im/W Weight: 6.79 kg Scx: 0.052 m<sup>2</sup>