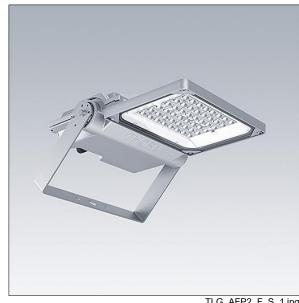

## Areaflood Pro 2

A compact, lightweight, general purpose LED area floodlight. With small body. driving 24 LEDs at 700mA with Asymmetrical 40° light distribution. IP66, IK08, Class I electrical. Body: die-cast aluminium (EN AC-44300), Light grey 150 sanded textured (close to RAL9006).. Enclosure: 4mm thick toughened glass. Reversable mounting stirrup supplied, optional spigot adaptors available separately for post top mounting. Complete with 4000K LED.

Weight: 6.79 kg Scx: 0.052 m<sup>2</sup>

TLG\_AFP2\_F\_S\_1.jpg

TLG\_AFP2\_M\_S.wmf

This product contains a light source of energy efficiency class D.

All values marked with an \* are rated values. Thorn uses tried and tested components from leading suppliers, however there may be isolated instances of technology-related failures of individual LEDs during the rated product lifetime. International standards set the tolerance in initial flux and connected load at ±10%. Unless stated otherwise, the values apply to an ambient temperature of 25°C.