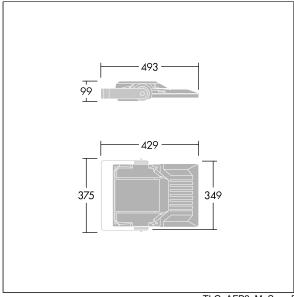

Integrated 6kV surge protection included as standard, with higher 10kV protection when selected (designated by 'SP' in the description).

Dimensions: 429 x 349 x 99 mm Luminaire input power: 52 W Luminaire luminous flux: 8147 lm Luminaire efficacy: 157 lm/W

Weight: 6.79 kg Scx: 0.052 m<sup>2</sup>

TLG\_AFP2\_F\_S\_1.jpg

TLG\_AFP2\_M\_S.wmf

This product contains a light source of energy efficiency class D.

All values marked with an \* are rated values. Thorn uses tried and tested components from leading suppliers, however there may be isolated instances of technology-related failures of individual LEDs during the rated product lifetime. International standards set the tolerance in initial flux and connected load at ±10%. Unless stated otherwise, the values apply to an ambient temperature of 25°C.