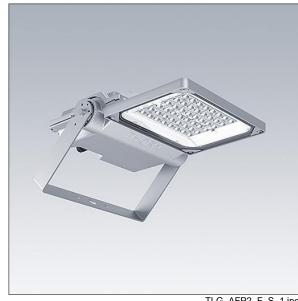

## Areaflood Pro 2

A compact, lightweight, general purpose LED area floodlight. With small body. driving 36 LEDs at 350mA with Asymmetrical 40° light distribution. IP66, IK08, Class I electrical. Body: die-cast aluminium (EN AC-44300), Light grey 150 sanded textured (close to RAL9006).. Enclosure: 4mm thick toughened glass. Reversable mounting stirrup supplied, optional spigot adaptors available separately for post top mounting. Complete with 4000K LED.