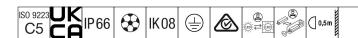

## Areaflood Pro 2

A compact, lightweight, general purpose LED area floodlight. With small body. driving 36 LEDs at 350mA with Asymmetrical 40° light distribution. IP66, IK08, Class I electrical. Body: die-cast aluminium (EN AC-44300), Light grey 150 sanded textured (close to RAL9006).. Enclosure: 4mm thick toughened glass. Reversable mounting stirrup supplied, optional spigot adaptors available separately for post top mounting. Complete with 4000K LED.