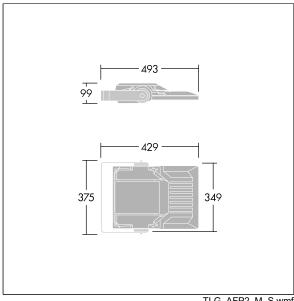

Integrated 6kV surge protection included as standard, with higher 10kV protection when selected (designated by 'SP' in the description).

Dimensions: 429 x 349 x 99 mm Luminaire input power: 39 W Luminaire luminous flux: 6593 lm Luminaire efficacy: 169 lm/W

Weight: 6.85 kg Scx: 0.052 m<sup>2</sup>

TLG\_AFP2\_F\_S\_1.jpg

TLG\_AFP2\_M\_S.wmf

This product contains a light source of energy efficiency class E.

All values marked with an \* are rated values. Thorn uses tried and tested components from leading suppliers, however there may be isolated instances of technology-related failures of individual LEDs during the rated product lifetime. International standards set the tolerance in initial flux and connected load at ±10%. Unless stated otherwise, the values apply to an ambient temperature of 25°C.