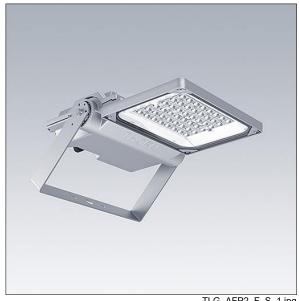

## Areaflood Pro 2

A compact, lightweight, general purpose LED area floodlight. With small body. driving 36 LEDs at 350mA with Asymmetrical 40° light distribution. IP66, IK08, Class I electrical. Body: die-cast aluminium (EN AC-44300), Light grey 150 sanded textured (close to RAL9006).. Enclosure: 4mm thick toughened glass. Reversable mounting stirrup supplied, optional spigot adaptors available separately for post top mounting. Complete with 4000K LED.