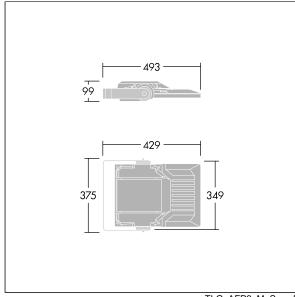

Integrated 6kV surge protection included as standard, with higher 10kV protection when selected (designated by 'SP' in the description).

Dimensions: 429 x 349 x 99 mm Luminaire input power: 76 W Luminaire luminous flux: 12161 lm Luminaire efficacy: 160 lm/W

Weight: 7.07 kg Scx: 0.052 m<sup>2</sup>

TLG\_AFP2\_F\_S\_1.jpg

TLG\_AFP2\_M\_S.wmf

This product contains a light source of energy efficiency class E.

All values marked with an \* are rated values. Thorn uses tried and tested components from leading suppliers, however there may be isolated instances of technology-related failures of individual LEDs during the rated product lifetime. International standards set the tolerance in initial flux and connected load at ±10%. Unless stated otherwise, the values apply to an ambient temperature of 25°C.