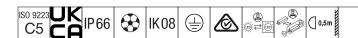

## Areaflood Pro 2

A compact, lightweight, general purpose LED area floodlight. With small body. driving 36 LEDs at 700mA with Asymmetrical 40° light distribution. IP66, IK08, Class I electrical. Body: die-cast aluminium (EN AC-44300), Light grey 150 sanded textured (close to RAL9006).. Enclosure: 4mm thick toughened glass. Reversable mounting stirrup supplied, optional spigot adaptors available separately for post top mounting. Complete with 4000K LED.

Integrated 6kV surge protection included as standard, with higher 10kV protection when selected (designated by 'SP' in the description).

Dimensions: 429 x 349 x 99 mm Luminaire input power: 76 W Luminaire luminous flux: 12161 lm Luminaire efficacy: 160 lm/W