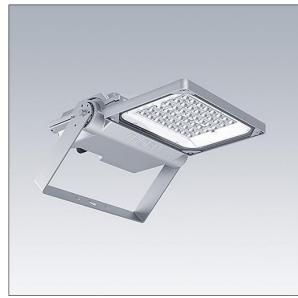

#### Areaflood Pro 2

A compact, lightweight, general purpose LED area floodlight. With small body. driving 36 LEDs at 700mA with Asymmetrical 40° light distribution. IP66, IK08, Class I electrical. Body: die-cast aluminium (EN AC-44300), Light grey 150 sanded textured (close to RAL9006).. Enclosure: 4mm thick toughened glass. Reversable mounting stirrup supplied, optional spigot adaptors available separately for post top mounting. Complete with 4000K LED.