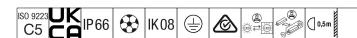

## Areaflood Pro 2

A compact, lightweight, general purpose LED area floodlight. With small body. driving 48 LEDs at 350mA with Asymmetrical 40° light distribution. IP66, IK08, Class I electrical. Body: die-cast aluminium (EN AC-44300), Light grey 150 sanded textured (close to RAL9006).. Enclosure: 4mm thick toughened glass. Reversable mounting stirrup supplied, optional spigot adaptors available separately for post top mounting. Complete with 4000K LED.

Integrated 6kV surge protection included as standard, with higher 10kV protection when selected (designated by 'SP' in the description).

Dimensions: 429 x 349 x 99 mm Luminaire input power: 50 W Luminaire luminous flux: 8772 lm Luminaire efficacy: 175 lm/W