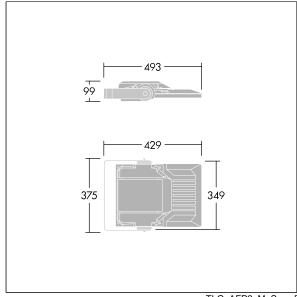

Integrated 6kV surge protection included as standard, with higher 10kV protection when selected (designated by 'SP' in the description).

Dimensions: 429 x 349 x 99 mm Luminaire input power: 50 W Luminaire luminous flux: 8772 lm Luminaire efficacy: 175 lm/W

Weight: 7.13 kg Scx: 0.052 m<sup>2</sup>

TLG\_AFP2\_F\_S\_1.jpg

TLG\_AFP2\_M\_S.wmf

This product contains light sources of energy efficiency classes D, E.