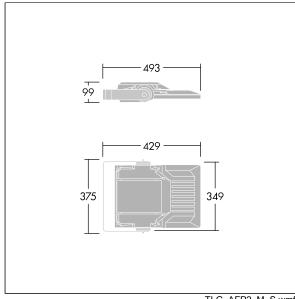

Integrated 6kV surge protection included as standard, with higher 10kV protection when selected (designated by 'SP' in the description).

Dimensions: 429 x 349 x 99 mm Luminaire input power: 50 W Luminaire luminous flux: 8772 lm Luminaire efficacy: 175 lm/W

Weight: 7.13 kg Scx: 0.052 m<sup>2</sup>

TLG\_AFP2\_F\_S\_1.jpg

TLG\_AFP2\_M\_S.wmf

This product contains light sources of energy efficiency classes D, E.