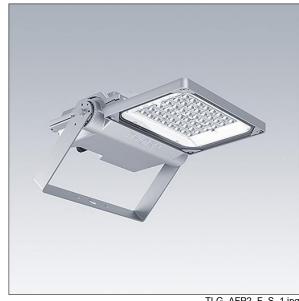

## Areaflood Pro 2

A compact, lightweight, general purpose LED area floodlight. With small body. driving 48 LEDs at 350mA with Asymmetrical 40° light distribution. IP66, IK08, Class I electrical. Body: die-cast aluminium (EN AC-44300), Light grey 150 sanded textured (close to RAL9006).. Enclosure: 4mm thick toughened glass. Reversable mounting stirrup supplied, optional spigot adaptors available separately for post top mounting. Complete with 4000K LED.

Weight: 7.13 kg Scx: 0.052 m<sup>2</sup>

TLG\_AFP2\_F\_S\_1.jpg

TLG\_AFP2\_M\_S.wmf

This product contains light sources of energy efficiency classes D, E.