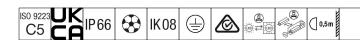

## Areaflood Pro 2

A compact, lightweight, general purpose LED area floodlight. With small body. driving 48 LEDs at 350mA with Asymmetrical 40° light distribution. IP66, IK08, Class I electrical. Body: die-cast aluminium (EN AC-44300), Light grey 150 sanded textured (close to RAL9006).. Enclosure: 4mm thick toughened glass. Reversable mounting stirrup supplied, optional spigot adaptors available separately for post top mounting. Complete with 4000K LED.

Integrated 6kV surge protection included as standard, with higher 10kV protection when selected (designated by 'SP' in the description).

Dimensions: 429 x 349 x 99 mm Luminaire input power: 50 W Luminaire luminous flux: 8772 lm Luminaire efficacy: 175 lm/W