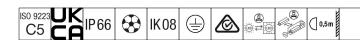

### Areaflood Pro 2

A compact, lightweight, general purpose LED area floodlight. With small body. driving 48 LEDs at 500mA with Asymmetrical 40° light distribution. IP66, IK08, Class I electrical. Body: die-cast aluminium (EN AC-44300), Light grey 150 sanded textured (close to RAL9006).. Enclosure: 4mm thick toughened glass. Reversable mounting stirrup supplied, optional spigot adaptors available separately for post top mounting. Complete with 4000K LED.