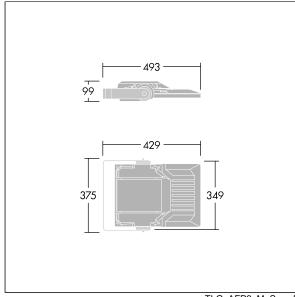

Integrated 6kV surge protection included as standard, with higher 10kV protection when selected (designated by 'SP' in the description).

Dimensions: 429 x 349 x 99 mm Luminaire input power: 71 W Luminaire luminous flux: 12065 lm Luminaire efficacy: 170 lm/W