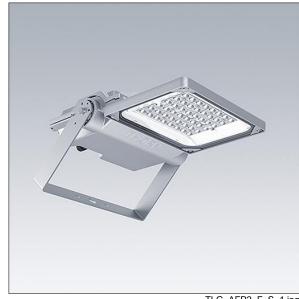

### Areaflood Pro 2

A compact, lightweight, general purpose LED area floodlight. With small body. driving 48 LEDs at 500mA with Asymmetrical 40° light distribution. IP66, IK08, Class I electrical. Body: die-cast aluminium (EN AC-44300), Light grey 150 sanded textured (close to RAL9006).. Enclosure: 4mm thick toughened glass. Reversable mounting stirrup supplied, optional spigot adaptors available separately for post top mounting. Complete with 4000K LED.