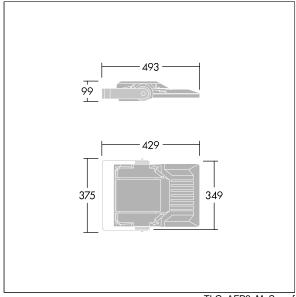

Integrated 6kV surge protection included as standard, with higher 10kV protection when selected (designated by 'SP' in the description).

Dimensions: 429 x 349 x 99 mm Luminaire input power: 101 W Luminaire luminous flux: 16112 lm Luminaire efficacy: 160 lm/W

Weight: 7.6 kg Scx: 0.052 m<sup>2</sup>

TLG\_AFP2\_F\_S\_1.jpg

TLG\_AFP2\_M\_S.wmf

This product contains light sources of energy efficiency classes D, E.