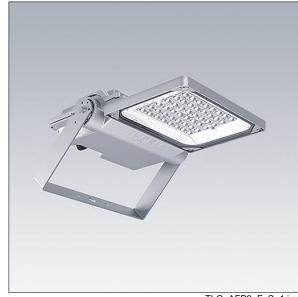

## Areaflood Pro 2

A compact, lightweight, general purpose LED area floodlight. With small body. driving 48 LEDs at 700mA with Asymmetrical 40° light distribution. IP66, IK08, Class I electrical. Body: die-cast aluminium (EN AC-44300), Light grey 150 sanded textured (close to RAL9006).. Enclosure: 4mm thick toughened glass. Reversable mounting stirrup supplied, optional spigot adaptors available separately for post top mounting. Complete with 4000K LED.