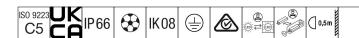

## Areaflood Pro 2

A compact, lightweight, general purpose LED area floodlight. With small body. driving 48 LEDs at 700mA with Asymmetrical 40° light distribution. IP66, IK08, Class I electrical. Body: die-cast aluminium (EN AC-44300), Light grey 150 sanded textured (close to RAL9006).. Enclosure: 4mm thick toughened glass. Reversable mounting stirrup supplied, optional spigot adaptors available separately for post top mounting. Complete with 4000K LED.

Integrated 6kV surge protection included as standard, with higher 10kV protection when selected (designated by 'SP' in the description).

Dimensions: 429 x 349 x 99 mm Luminaire input power: 101 W Luminaire luminous flux: 16112 lm Luminaire efficacy: 160 lm/W