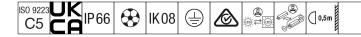

## Areaflood Pro 2

A compact, lightweight, general purpose LED area floodlight. With medium body. driving 60 LEDs at 350mA with Asymmetrical 40° light distribution. IP66, IK08, Class I electrical. Body: die-cast aluminium (EN AC-44300), Light grey 150 sanded textured (close to RAL9006).. Enclosure: 4mm thick toughened glass. Reversable mounting stirrup supplied, optional spigot adaptors available separately for post top mounting. Complete with 4000K LED.

Integrated 6kV surge protection included as standard, with higher 10kV protection when selected (designated by 'SP' in the description).

Dimensions: 579 x 360 x 115 mm Luminaire input power: 63 W Luminaire luminous flux: 10981 lm Luminaire efficacy: 174 lm/W Weight: 9.79 kg Scx: 0.06 m<sup>2</sup>