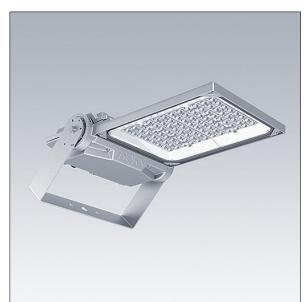

## Areaflood Pro 2

A compact, lightweight, general purpose LED area floodlight. With medium body. driving 60 LEDs at 350mA with Asymmetrical 40° light distribution. IP66, IK08, Class I electrical. Body: die-cast aluminium (EN AC-44300), Light grey 150 sanded textured (close to RAL9006).. Enclosure: 4mm thick toughened glass. Reversable mounting stirrup supplied, optional spigot adaptors available separately for post top mounting. Complete with 4000K LED.

Integrated 6kV surge protection included as standard, with higher 10kV protection when selected (designated by 'SP' in the description).

Dimensions: 579 x 360 x 115 mm Luminaire input power: 63 W Luminaire luminous flux: 10981 lm Luminaire efficacy: 174 lm/W Weight: 9.79 kg Scx: 0.06 m<sup>2</sup>