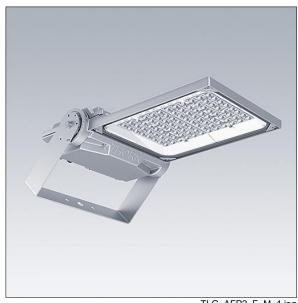

## Areaflood Pro 2

A compact, lightweight, general purpose LED area floodlight. With medium body. driving 60 LEDs at 350mA with Asymmetrical 40° light distribution. IP66, IK08, Class I electrical. Body: die-cast aluminium (EN AC-44300), Light grey 150 sanded textured (close to RAL9006).. Enclosure: 4mm thick toughened glass. Reversable mounting stirrup supplied, optional spigot adaptors available separately for post top mounting. Complete with 4000K LED.

Integrated 6kV surge protection included as standard, with higher 10kV protection when selected (designated by 'SP' in the description).

Dimensions: 579 x 360 x 115 mm Luminaire input power: 63 W Luminaire luminous flux: 10981 Im Luminaire efficacy: 174 lm/W

Weight: 9.79 kg Scx: 0.06 m<sup>2</sup>

TLG\_AFP2\_F\_M\_1.jpg

This product contains light sources of energy efficiency classes D, E.