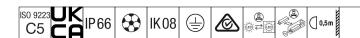

## Areaflood Pro 2

A compact, lightweight, general purpose LED area floodlight. With medium body. driving 60 LEDs at 500mA with Asymmetrical 40° light distribution. IP66, IK08, Class I electrical. Body: die-cast aluminium (EN AC-44300), Light grey 150 sanded textured (close to RAL9006).. Enclosure: 4mm thick toughened glass. Reversable mounting stirrup supplied, optional spigot adaptors available separately for post top mounting. Complete with 4000K LED.

Integrated 6kV surge protection included as standard, with higher 10kV protection when selected (designated by 'SP' in the description).

Dimensions: 579 x 360 x 115 mm Luminaire input power: 90 W Luminaire luminous flux: 15107 lm Luminaire efficacy: 168 lm/W