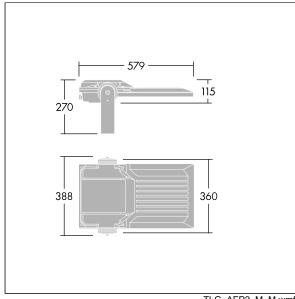

Integrated 6kV surge protection included as standard, with higher 10kV protection when selected (designated by 'SP' in the description).

Dimensions: 579 x 360 x 115 mm Luminaire input power: 90 W Luminaire luminous flux: 15107 lm Luminaire efficacy: 168 lm/W