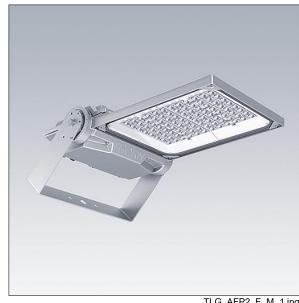

## Areaflood Pro 2

A compact, lightweight, general purpose LED area floodlight. With medium body. driving 60 LEDs at 500mA with Asymmetrical 40° light distribution. IP66, IK08, Class I electrical. Body: die-cast aluminium (EN AC-44300), Light grey 150 sanded textured (close to RAL9006).. Enclosure: 4mm thick toughened glass. Reversable mounting stirrup supplied, optional spigot adaptors available separately for post top mounting. Complete with 4000K LED.