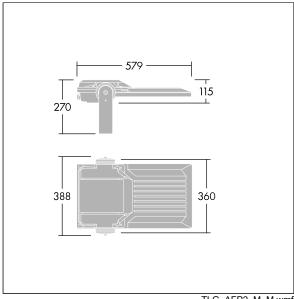

Integrated 6kV surge protection included as standard, with higher 10kV protection when selected (designated by 'SP' in the description).

Dimensions: 579 x 360 x 115 mm Luminaire input power: 90 W Luminaire luminous flux: 15107 lm Luminaire efficacy: 168 lm/W