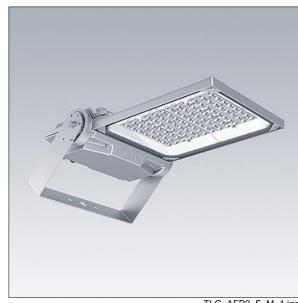

#### Areaflood Pro 2

A compact, lightweight, general purpose LED area floodlight. With medium body. driving 60 LEDs at 500mA with Asymmetrical 40° light distribution. IP66, IK08, Class I electrical. Body: die-cast aluminium (EN AC-44300), Light grey 150 sanded textured (close to RAL9006).. Enclosure: 4mm thick toughened glass. Reversable mounting stirrup supplied, optional spigot adaptors available separately for post top mounting. Complete with 4000K LED.