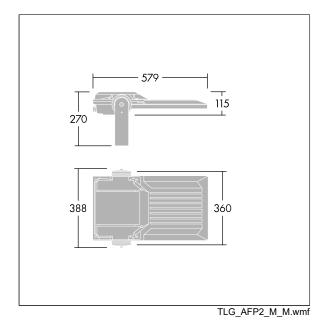

Integrated 6kV surge protection included as standard, with higher 10kV protection when selected (designated by 'SP' in the description).

Dimensions: 579 x 360 x 115 mm Luminaire input power: 127 W Luminaire luminous flux: 20227 lm Luminaire efficacy: 159 lm/W Weight: 9.79 kg Scx: 0.06 m<sup>2</sup>