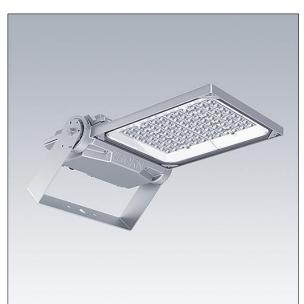

## Areaflood Pro 2

A compact, lightweight, general purpose LED area floodlight. With medium body. driving 60 LEDs at 700mA with Asymmetrical 40° light distribution. IP66, IK08, Class I electrical. Body: die-cast aluminium (EN AC-44300), Light grey 150 sanded textured (close to RAL9006).. Enclosure: 4mm thick toughened glass. Reversable mounting stirrup supplied, optional spigot adaptors available separately for post top mounting. Complete with 4000K LED.