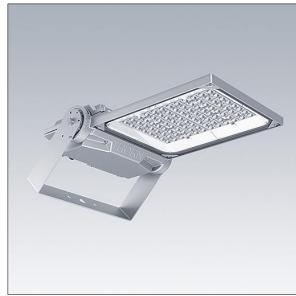

#### Areaflood Pro 2

A compact, lightweight, general purpose LED area floodlight. With medium body. driving 60 LEDs at 700mA with Asymmetrical 40° light distribution. IP66, IK08, Class I electrical. Body: die-cast aluminium (EN AC-44300), Light grey 150 sanded textured (close to RAL9006).. Enclosure: 4mm thick toughened glass. Reversable mounting stirrup supplied, optional spigot adaptors available separately for post top mounting. Complete with 4000K LED.