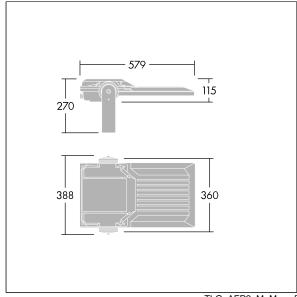

Integrated 6kV surge protection included as standard, with higher 10kV protection when selected (designated by 'SP' in the description).

Dimensions: 579 x 360 x 115 mm Luminaire input power: 127 W Luminaire luminous flux: 20227 lm Luminaire efficacy: 159 lm/W

Weight: 9.79 kg Scx: 0.06 m<sup>2</sup>

TLG\_AFP2\_F\_M\_1.jpg

TLG\_AFP2\_M\_M.wmf

This product contains light sources of energy efficiency classes D, E.