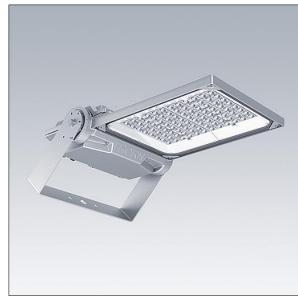

## Areaflood Pro 2

A compact, lightweight, general purpose LED area floodlight. With medium body. driving 72 LEDs at 350mA with Asymmetrical 40° light distribution. IP66, IK08, Class I electrical. Body: die-cast aluminium (EN AC-44300), Light grey 150 sanded textured (close to RAL9006).. Enclosure: 4mm thick toughened glass. Reversable mounting stirrup supplied, optional spigot adaptors available separately for post top mounting. Complete with 4000K LED.