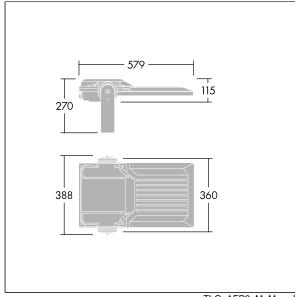

Integrated 6kV surge protection included as standard, with higher 10kV protection when selected (designated by 'SP' in the description).

Dimensions: 579 x 360 x 115 mm Luminaire input power: 76 W Luminaire luminous flux: 13149 lm Luminaire efficacy: 173 lm/W