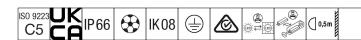

## Areaflood Pro 2

A compact, lightweight, general purpose LED area floodlight. With medium body. driving 72 LEDs at 500mA with Asymmetrical 40° light distribution. IP66, IK08, Class I electrical. Body: die-cast aluminium (EN AC-44300), Light grey 150 sanded textured (close to RAL9006).. Enclosure: 4mm thick toughened glass. Reversable mounting stirrup supplied, optional spigot adaptors available separately for post top mounting. Complete with 4000K LED.

Integrated 6kV surge protection included as standard, with higher 10kV protection when selected (designated by 'SP' in the description).

Dimensions: 579 x 360 x 115 mm Luminaire input power: 108 W Luminaire luminous flux: 18048 lm Luminaire efficacy: 167 lm/W