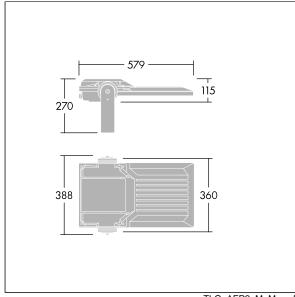

Integrated 6kV surge protection included as standard, with higher 10kV protection when selected (designated by 'SP' in the description).

Dimensions: 579 x 360 x 115 mm Luminaire input power: 108 W Luminaire luminous flux: 18048 lm Luminaire efficacy: 167 lm/W

Weight: 9.85 kg Scx: 0.06 m<sup>2</sup>

TLG\_AFP2\_F\_M\_1.jpg

TLG\_AFP2\_M\_M.wmf

This product contains a light source of energy efficiency class E.