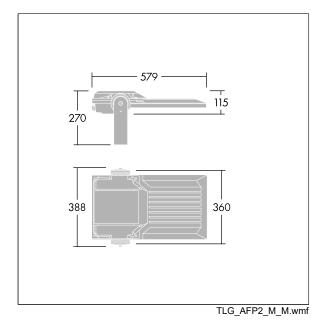

Integrated 6kV surge protection included as standard, with higher 10kV protection when selected (designated by 'SP' in the description).

Dimensions: 579 x 360 x 115 mm Luminaire input power: 108 W Luminaire luminous flux: 18048 lm Luminaire efficacy: 167 lm/W Weight: 9.85 kg Scx: 0.06 m<sup>2</sup>