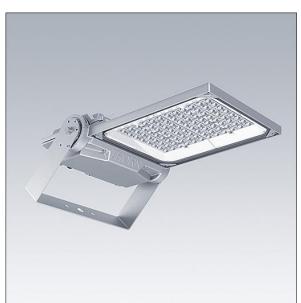

## Areaflood Pro 2

A compact, lightweight, general purpose LED area floodlight. With medium body. driving 72 LEDs at 500mA with Asymmetrical 40° light distribution. IP66, IK08, Class I electrical. Body: die-cast aluminium (EN AC-44300), Light grey 150 sanded textured (close to RAL9006).. Enclosure: 4mm thick toughened glass. Reversable mounting stirrup supplied, optional spigot adaptors available separately for post top mounting. Complete with 4000K LED.