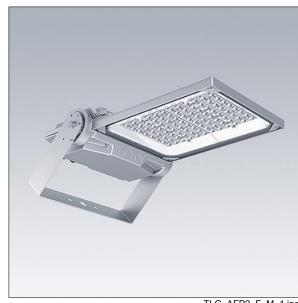

## Areaflood Pro 2

A compact, lightweight, general purpose LED area floodlight. With medium body. driving 72 LEDs at 700mA with Asymmetrical 40° light distribution. IP66, IK08, Class I electrical. Body: die-cast aluminium (EN AC-44300), Light grey 150 sanded textured (close to RAL9006).. Enclosure: 4mm thick toughened glass. Reversable mounting stirrup supplied, optional spigot adaptors available separately for post top mounting. Complete with 4000K LED.