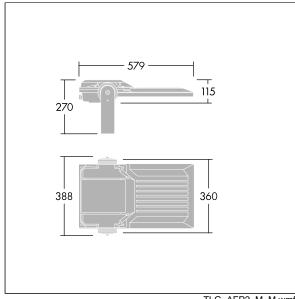

Integrated 6kV surge protection included as standard, with higher 10kV protection when selected (designated by 'SP' in the description).

Dimensions: 579 x 360 x 115 mm Luminaire input power: 151 W Luminaire luminous flux: 24085 lm Luminaire efficacy: 160 lm/W