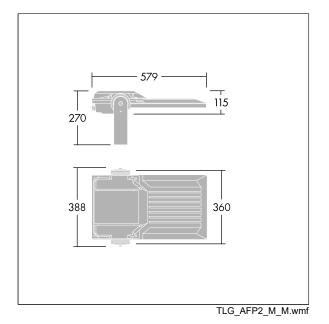

Integrated 6kV surge protection included as standard, with higher 10kV protection when selected (designated by 'SP' in the description).

Dimensions: 579 x 360 x 115 mm Luminaire input power: 151 W Luminaire luminous flux: 24085 lm Luminaire efficacy: 160 lm/W Weight: 9.77 kg Scx: 0.06 m<sup>2</sup>