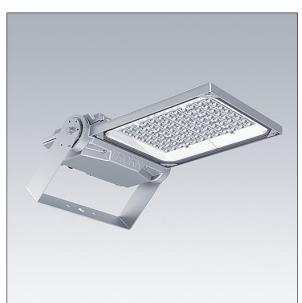

## Areaflood Pro 2

A compact, lightweight, general purpose LED area floodlight. With medium body. driving 72 LEDs at 700mA with Asymmetrical 40° light distribution. IP66, IK08, Class I electrical. Body: die-cast aluminium (EN AC-44300), Light grey 150 sanded textured (close to RAL9006).. Enclosure: 4mm thick toughened glass. Reversable mounting stirrup supplied, optional spigot adaptors available separately for post top mounting. Complete with 4000K LED.