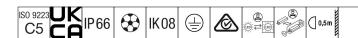

## Areaflood Pro 2

A compact, lightweight, general purpose LED area floodlight. With medium body. driving 96 LEDs at 350mA with Asymmetrical 40° light distribution. IP66, IK08, Class I electrical. Body: die-cast aluminium (EN AC-44300), Light grey 150 sanded textured (close to RAL9006).. Enclosure: 4mm thick toughened glass. Reversable mounting stirrup supplied, optional spigot adaptors available separately for post top mounting. Complete with 4000K LED.

Integrated 6kV surge protection included as standard, with higher 10kV protection when selected (designated by 'SP' in the description).

Dimensions: 579 x 360 x 115 mm Luminaire input power: 99 W Luminaire luminous flux: 17476 lm Luminaire efficacy: 177 lm/W