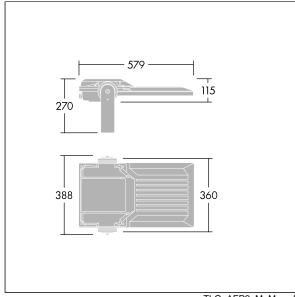

Integrated 6kV surge protection included as standard, with higher 10kV protection when selected (designated by 'SP' in the description).

Dimensions: 579 x 360 x 115 mm Luminaire input power: 99 W Luminaire luminous flux: 17476 lm Luminaire efficacy: 177 lm/W