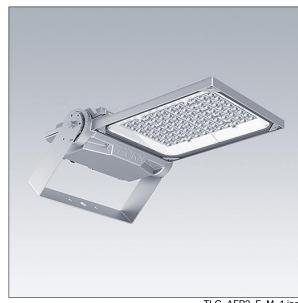

## Areaflood Pro 2

A compact, lightweight, general purpose LED area floodlight. With medium body. driving 96 LEDs at 500mA with Asymmetrical 40° light distribution. IP66, IK08, Class I electrical. Body: die-cast aluminium (EN AC-44300), Light grey 150 sanded textured (close to RAL9006).. Enclosure: 4mm thick toughened glass. Reversable mounting stirrup supplied, optional spigot adaptors available separately for post top mounting. Complete with 4000K LED.