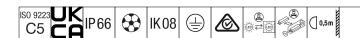

## Areaflood Pro 2

A compact, lightweight, general purpose LED area floodlight. With medium body. driving 96 LEDs at 500mA with Asymmetrical 40° light distribution. IP66, IK08, Class I electrical. Body: die-cast aluminium (EN AC-44300), Light grey 150 sanded textured (close to RAL9006).. Enclosure: 4mm thick toughened glass. Reversable mounting stirrup supplied, optional spigot adaptors available separately for post top mounting. Complete with 4000K LED.

Integrated 6kV surge protection included as standard, with higher 10kV protection when selected (designated by 'SP' in the description).

Dimensions: 579 x 360 x 115 mm Luminaire input power: 142 W Luminaire luminous flux: 23921 lm Luminaire efficacy: 168 lm/W