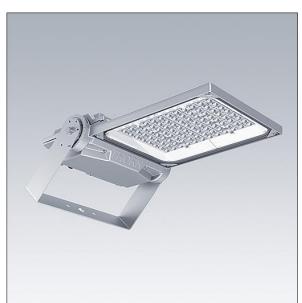

## Areaflood Pro 2

A compact, lightweight, general purpose LED area floodlight. With medium body. driving 96 LEDs at 700mA with Asymmetrical 40° light distribution. IP66, IK08, Class I electrical. Body: die-cast aluminium (EN AC-44300), Light grey 150 sanded textured (close to RAL9006).. Enclosure: 4mm thick toughened glass. Reversable mounting stirrup supplied, optional spigot adaptors available separately for post top mounting. Complete with 4000K LED.