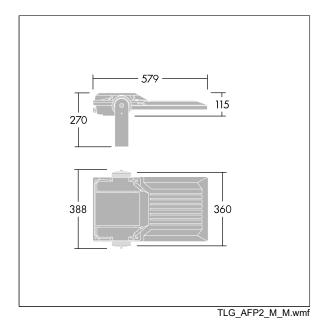

Integrated 6kV surge protection included as standard, with higher 10kV protection when selected (designated by 'SP' in the description).

Dimensions: 579 x 360 x 115 mm Luminaire input power: 197 W Luminaire luminous flux: 31792 lm Luminaire efficacy: 161 lm/W Weight: 10.1 kg Scx: 0.06 m<sup>2</sup>