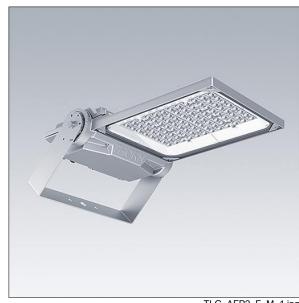

## Areaflood Pro 2

A compact, lightweight, general purpose LED area floodlight. With medium body. driving 96 LEDs at 700mA with Asymmetrical 40° light distribution. IP66, IK08, Class I electrical. Body: die-cast aluminium (EN AC-44300), Light grey 150 sanded textured (close to RAL9006).. Enclosure: 4mm thick toughened glass. Reversable mounting stirrup supplied, optional spigot adaptors available separately for post top mounting. Complete with 4000K LED.

Weight: 10.1 kg Scx: 0.06 m<sup>2</sup>

TLG\_AFP2\_F\_M\_1.jpg

TLG\_AFP2\_M\_M.wmf

This product contains light sources of energy efficiency classes D, E.