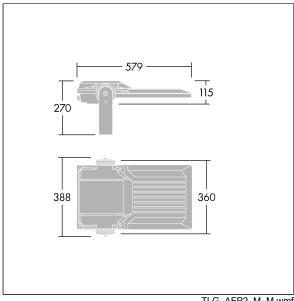

Integrated 6kV surge protection included as standard, with higher 10kV protection when selected (designated by 'SP' in the description).

Dimensions: 579 x 360 x 115 mm Luminaire input power: 197 W Luminaire luminous flux: 31792 lm Luminaire efficacy: 161 lm/W

Weight: 10.1 kg Scx: 0.06 m<sup>2</sup>

TLG\_AFP2\_F\_M\_1.jpg

TLG\_AFP2\_M\_M.wmf

This product contains light sources of energy efficiency classes D, E.