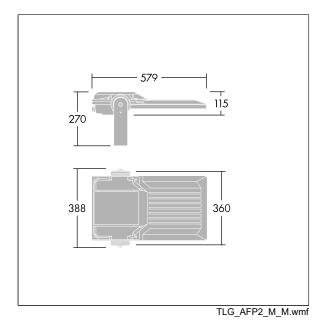

Integrated 6kV surge protection included as standard, with higher 10kV protection when selected (designated by 'SP' in the description).

Dimensions: 579 x 360 x 115 mm Luminaire input power: 245 W Luminaire luminous flux: 36791 lm Luminaire efficacy: 150 lm/W Weight: 10.57 kg Scx: 0.06 m<sup>2</sup>