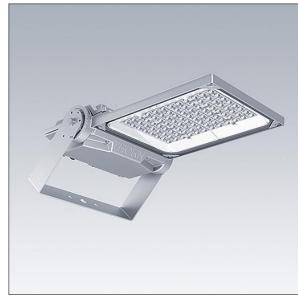

#### Areaflood Pro 2

A compact, lightweight, general purpose LED area floodlight. With medium body. driving 96 LEDs at 850mA with Asymmetrical 40° light distribution. IP66, IK08, Class I electrical. Body: die-cast aluminium (EN AC-44300), Light grey 150 sanded textured (close to RAL9006).. Enclosure: 4mm thick toughened glass. Reversable mounting stirrup supplied, optional spigot adaptors available separately for post top mounting. Complete with 4000K LED.