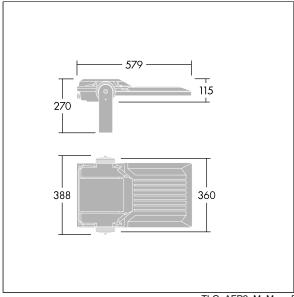

Integrated 6kV surge protection included as standard, with higher 10kV protection when selected (designated by 'SP' in the description).

Dimensions: 579 x 360 x 115 mm Luminaire input power: 245 W Luminaire luminous flux: 36791 lm Luminaire efficacy: 150 lm/W